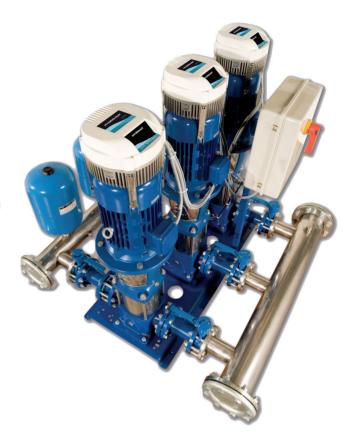

# Complete Packaged System Solutions

Aquaflo pumps offers engineering, design and assembly of pumping equipment and controls for chilled water and packaged domestic and fire fighting applications.

We continue to be the leader in pumping industry providing both excellent service and superior products for years to come.

We offer highly engineered and meticulously assembled packaged units with controls.

- Fixed Speed and Variable Speed Booster Packages
- Fixed Speed Transfer Packages
- Circulation Pump Sets
- Fire Pump Sets to local civil defense requirements
- Customized Packaged Sets for unique applications