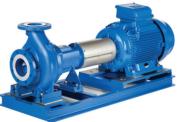

### End Suction Top Discharge Series - e-1510

- Capacity from 50GPM to 1500 GPM
- Pressure rating up to 250 meters

Vertical Split Case Double Suction Series – VSX (Horizontal Mount Vertical Split Case Double Suction Pumps) available in 3 different suction and discharge nozzle orientations:

- VSX-VSH, Horizontal In-line type orientation
- VSX-VSCS, Side Suction Top Discharge type orientation
- VSX-VSC, Top Suction Top Discharge type orientation
  - Flows from 500 to 28,000 GPM
  - Heads from 9 to 161 meters