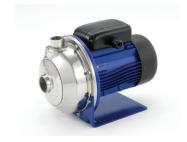

### Product line includes the following:

- Vertical Multistage Series e-SV
- End Suction Top Discharge Booster Pumps CEA
- Horizontal Multistage Series e-HM, e-MP
- Circulator Series TLC,FLC
- End Suction Top Discharge Series e-NSC, SH.

Goulds e-MP Series

Goulds e-NSC Series