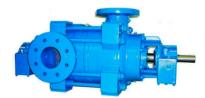

## Horizontal Split Case Series – HSC (Conventional Horizontal Split Case Double Suction type)

• Double-Suction, Base-Mounted Series HSCS pumps are available in 8" through 14" sizes. Motor sizes through 1000 HP. Flows upto 12,500 GPM and heads upto 600 feet.

### Horizontal Split Case Double Suction Pumps (8100 Series, 8200 Series)

- Available in capacity from 500 GPM to 5000 GPM
- Pressure rating: 640 PSI (450meters)