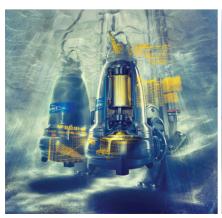

**Flygt,** a Xylem brand is a global manufacturer of product that is designed to fit your needs. Widely known for powerful combination of leading products and applications expertise.

- Flygt is a brand that delivers outstanding value combining performance and quality in a convenient, economical solution. Today, Flygt offers a range of wastewater pumps serving the municipal market.
- Flygt offers submersible mixers for sewage disposal systems, for general dewatering, flood control, waste handling and flow generation.
- Repair and maintenance of pumps and pump accessories.