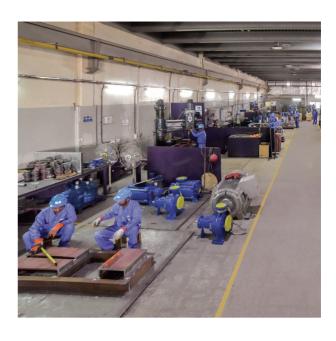

## **Production Facility**

#### **Facility Standards**

Aquaflo pump facility consists of 6000m<sup>2</sup> shop floor for assembly, in-house testing and a paint shop to cater to the market demands.

### **Production Capability**

Our facility has the capacity to assemble and deliver a minimum of 70 booster packages and 25 chilled water pumps on a daily basis.